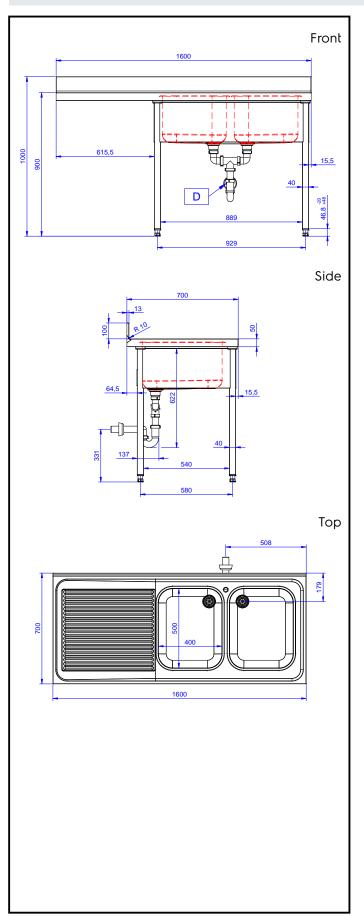

# **Key Information:**

External dimensions, Width:

133196 (NDBD1617L)1600 mmExternal dimensions, Depth:700 mmExternal dimensions, Height:1000 mmUpstand Dimensions, Height:100 mmUpstand Dimensions, Depth:13 mmUpstand Dimensions, Radius:R=15

Bowls number 2

Bowl dimensions 400X500XH250

Worktop thickness: 0 mm Net weight: 51 kg